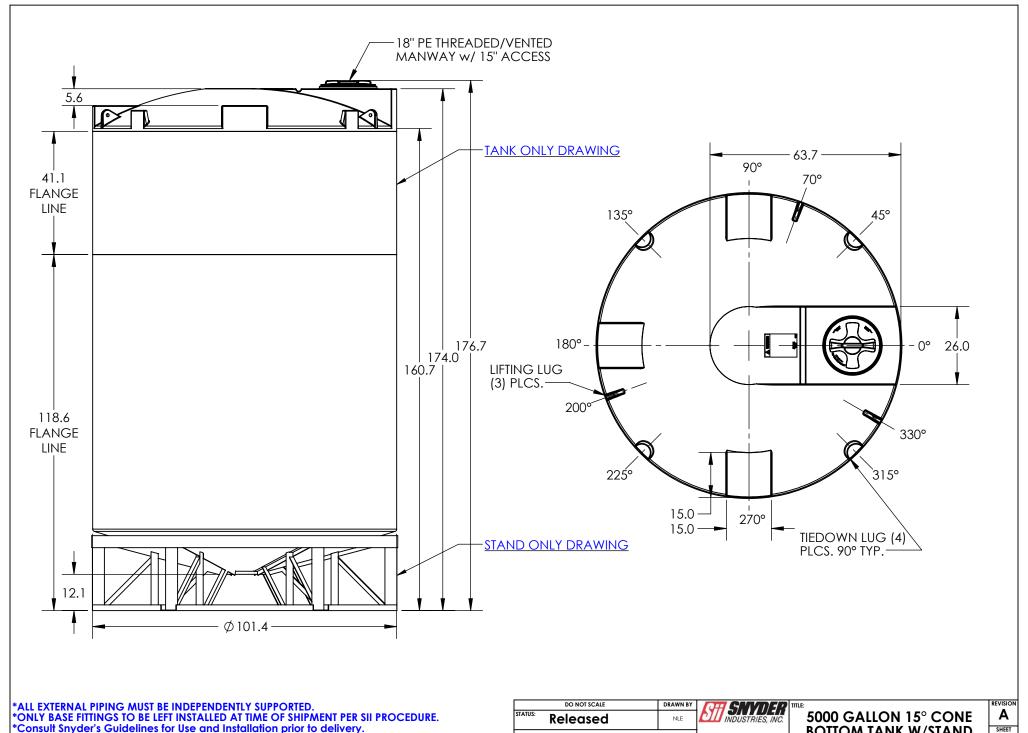

\*Consult Snyder's Guidelines for Use and Installation prior to delivery. Available on-line at <a href="http://www.snyderindustriestanks.com/Technical">http://www.snyderindustriestanks.com/Technical</a>

ALL DIMENSIONS ARE IN INCHES, NOMINAL, & SUBJECT TO CHANGE WITHOUT NOTICE. ALL DIMENSIONS ON ROTATIONAL MOLDED PARTS ARE SUBJECT TO A ± 3% TOLERANCE.

| DO NOT SCALE                                                                                                                                                                                                                      |          | DRAWN BY | OH CHVDER                           |
|--------------------------------------------------------------------------------------------------------------------------------------------------------